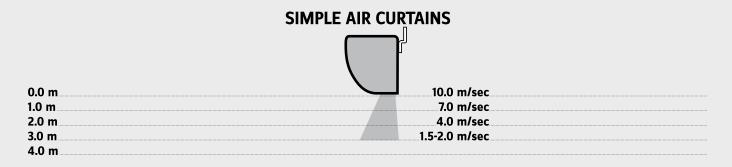

(door height up to 3,0 m)

## **DIAGRAMS OF HIGH-SPEED CHARACTERISTICS OF AIR CURTAINS**