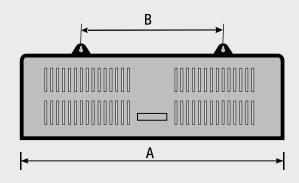

| MODEL | A ±1mm | B ±1mm |
|-------|--------|--------|
| X10   | 1080   | 500    |
| X12   | 1220   | 600    |
| X14   | 1420   | 700    |
| X16   | 1670   | 800    |
| X18   | 1820   | 900    |
| X20   | 1090   | 1000   |