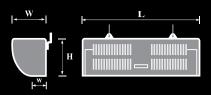

#### **TECHNICAL DETAILS**

| ТҮРЕ                               | X10          | X12          | X14          | X16          | X18          | X20          |
|------------------------------------|--------------|--------------|--------------|--------------|--------------|--------------|
| Max door width (m)                 | 1.0          | 1.2          | 1.4          | 1.6          | 1.8          | 2.0          |
| Max door height (m)                | 3.0          | 3.0          | 3.0          | 3.0          | 3.0          | 3.0          |
| Max Outlet velocity (m/sec)        | 10.0 / 6.0   | 10.0 / 6.0   | 10.0 / 6.0   | 10.0 / 6.0   | 10.0 / 6.0   | 10.0 / 6.0   |
| Max Air volume (m <sup>3</sup> /h) | 1735 / 1040  | 2010 / 1200  | 2400 / 1440  | 2885 / 1730  | 3120 / 1870  | 3400 / 2050  |
| Motor power input (W)              | 145          | 145          | 145          | 185          | 495          | 550          |
| Capacitor (µF)                     | 4            | 4            | 4            | 8            | 12           | 12           |
| 😦 L: Total length (mm)             | 1080         | 1220         | 1420         | 1670         | 1820         | 1090         |
| 🔗 W: Total width (mm)              | 202          | 202          | 202          | 202          | 202          | 202          |
| 🛱 H: Height (mm)                   | 203          | 203          | 203          | 203          | 203          | 203          |
| 着 w: Outlet width (mm)             | 54           | 54           | 54           | 54           | 54           | 54           |
| Power supply (V/Hz/N~)             | 230 / 50 / 1 | 230 / 50 / 1 | 230 / 50 / 1 | 230 / 50 / 1 | 230 / 50 / 1 | 230 / 50 / 1 |
| Motor speed (rpm)                  | 1370 / 1100  | 1370 / 1100  | 1370 / 1100  | 1370 / 1100  | 1370 / 1100  | 1370 / 1100  |
| Ingress Protection                 | IP20         | IP20         | IP20         | IP20         | IP20         | IP20         |