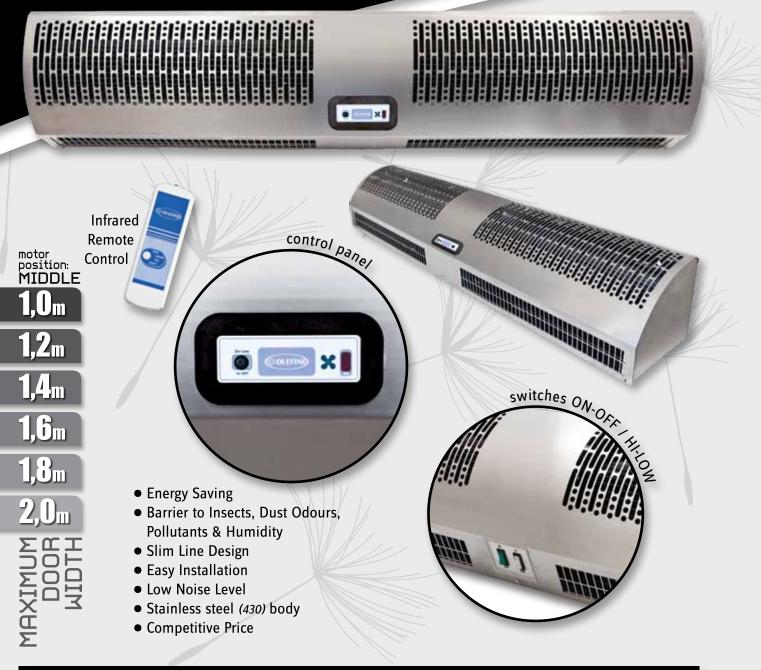

# **"X" SERIES SPECIFICATIONS**

#### **OPERATION WAYS**

- • ON-OFF / HI-LOW (switches)
- ON-OFF / HI-LOW with infrared remote control (I.R)

13

| 110mm FAN DIAMETER | 110mm | FAN | DIAMETER |
|--------------------|-------|-----|----------|
|--------------------|-------|-----|----------|